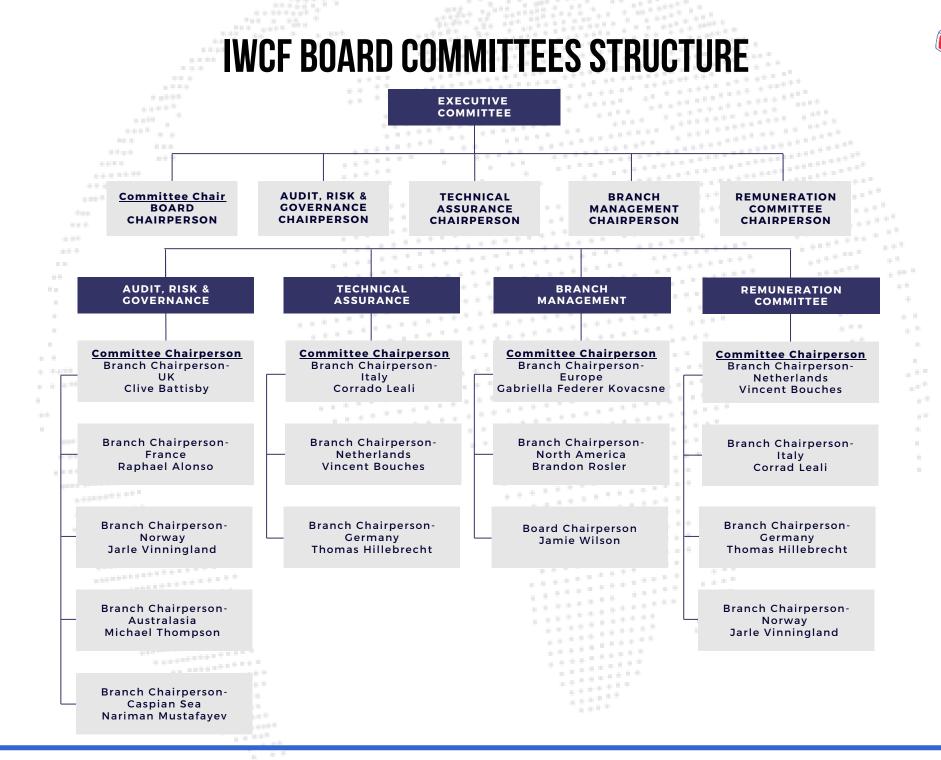

# **IWCF BRANCH STRUCTURE**

Board Chairperson Jamie Wilson Enterprise Risk Management Solutions